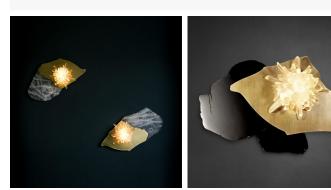

## SUGAR SCONCE MONO STONE & BRASS

COLLECTION CHRISTOPHER BOOTS

DESIGNER CHRISTOPHER BOOTS

## DESCRIPTION

Quartz crystal imitates its sweet crystal-twin in the bijou SUGAR BOMB. SUGAR BOMB radiates warm light through cracks and crevices, illuminating the delicate beauty of natural quartz crystal.

MATERIALS Stone, Metal

COLOURS Clear Quartz, Rose Quartz, Smoky Quartz, Obsidian