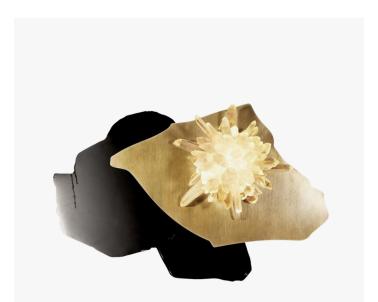

## SUGAR SCONCE MONO STONE & BRASS

COLLECTION CHRISTOPHER BOOTS

DESIGNER CHRISTOPHER BOOTS

## DESCRIPTION

Quartz crystal imitates its sweet crystal-twin in the bijou SUGAR BOMB. SUGAR BOMB radiates warm light through cracks and crevices, illuminating the delicate beauty of natural quartz crystal.

MATERIALS Stone, Metal

COLOURS Clear Quartz, Rose Quartz, Smoky Quartz, Obsidian