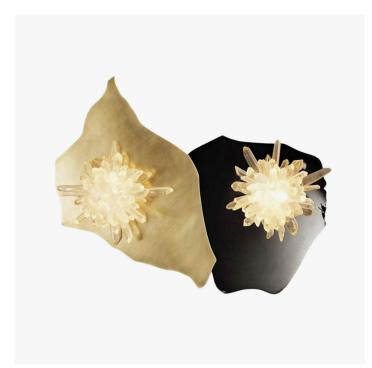

# **SUGAR SCONCE DUO STONE & BRASS**

# DESCRIPTION

Quartz crystal imitates its sweet crystal-twin in the bijou SUGAR BOMB. SUGAR BOMB radiates warm light through cracks and crevices, illuminating the delicate beauty of natural quartz crystal.

#### MATERIALS

Stone, Metal

#### **COLOURS**

Clear Quartz, Rose Quartz, Smoky Quartz, Obsidian