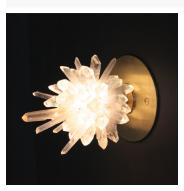

## SUGAR SCONCE MONO

COLLECTION CHRISTOPHER BOOTS

DESIGNER CHRISTOPHER BOOTS

## DESCRIPTION

Quartz crystal imitates its sweet crystal-twin in the bijou SUGAR BOMB. SUGAR BOMB radiates warm light through cracks and crevices, illuminating the delicate beauty of natural quartz crystal.

MATERIALS Metal, Natural Quartz Crystal

COLOURS Clear Quartz, Gradient Quartz, Smoky Quartz