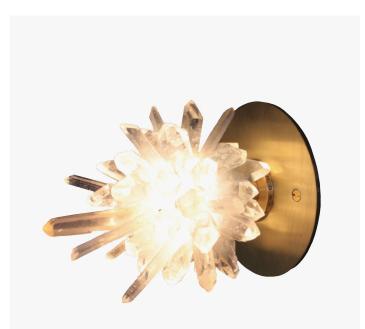

## SUGAR SCONCE MONO

COLLECTION CHRISTOPHER BOOTS

DESIGNER CHRISTOPHER BOOTS

## DESCRIPTION

Quartz crystal imitates its sweet crystal-twin in the bijou SUGAR BOMB. SUGAR BOMB radiates warm light through cracks and crevices, illuminating the delicate beauty of natural quartz crystal.

MATERIALS Metal, Natural Quartz Crystal

COLOURS Clear Quartz, Gradient Quartz, Smoky Quartz