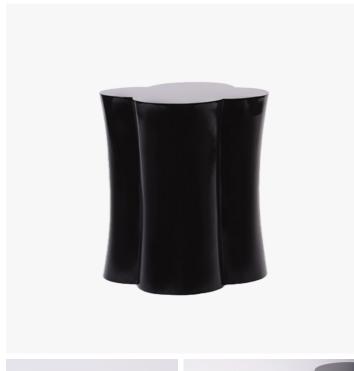

# STUMP STOOL

#### **MATERIALS**

Bronze

#### **FINISHES**

Dark Bronze

## DIMENSIONS

Width: 15.75" (40cm) Depth: 15.75" (40cm) Height: 17.72" (45cm)