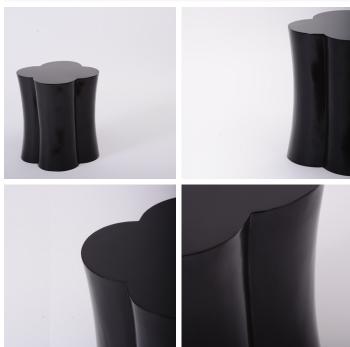

# STUMP STOOL

#### **MATERIALS**

Bronze

#### **FINISHES**

Dark Bronze

### ADDITIONAL DETAILS

Each bronze piece is handmade. Imperfections and variances such as irregular textures and markings are expected.