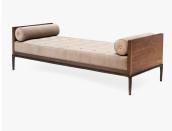

#### **DESCRIPTION**

Modern daybed, made with sand cast brass base in hewn leg detail, with wood or shagreen upper frame, in a selection of finishes.

### MATERIALS

Wood, Metal, Fabric, Leather, Shagreen

### **FINISHES**

Please enquire about available Wood, Shagreen and Metal