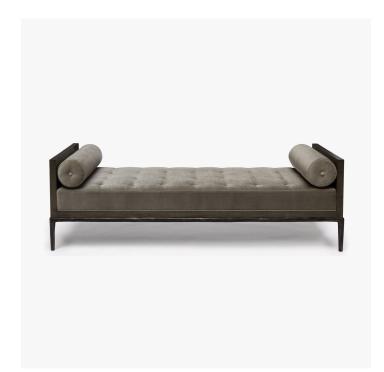

# STRIDER DAYBED - 382-01

#### **DESCRIPTION**

Modern daybed, made with sand cast brass base in hewn leg detail, with wood or shagreen upper frame, in a selection of finishes.

### DIMENSIONS

Width: 78.00" (198.12cm) Depth: 32.00" (81.28cm) Height: 24.50" (62.23cm) Seat Height: 17.00" (43.18cm) Arm Height: 24.50" (62.23cm)