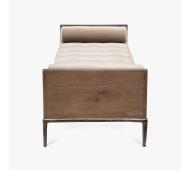

#### **DESCRIPTION**

Modern daybed, made with sand cast brass base in hewn leg detail, with wood or shagreen upper frame, in a selection of finishes.

### MATERIALS

Wood, Metal, Fabric, Leather, Shagreen

### **FINISHES**

Please enquire about available Wood, Shagreen and Metal