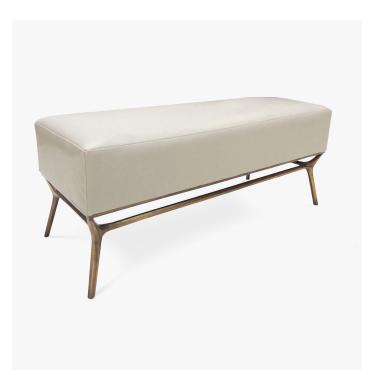

## STRIDER BENCH - 382-04

COLLECTION IRONIES

## DESCRIPTION

Upholstered bench made with sand cast brass frame with hewn detail, with upholstered cushion, in a selection of finishes.

MATERIALS Metal, Fabric, Leather

FINISHES Vintage Brass, Antiqued Brass, Bronze, Metal Leaf Silver

DIMENSIONS Width: 43.88" (111.46cm) Depth: 16.50" (41.91cm) Height: 17.00" (43.18cm)

CUSTOMIZABLE This product is customizable. Please contact us to find out more about this product.

ADDITIONAL DETAILS COM Req'd: 2 yds