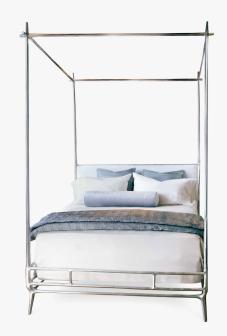

# STRIDER BED - 123-02

#### COLLECTION IRONIES

#### DESCRIPTION

A bed made with cast aluminum frame with subtly hewn and faceted surfaces, available in a selection of metal finishes.

## MATERIALS

Metal, Fabric, Leather

#### FINISHES

Light Patina, Dark Patina, Semi-Polished Aluminum, Painted Bronze, Metal Leaf Silver, Black, White

#### DIMENSIONS

SIZE 1 Width: 79.00" (200.66cm) Depth: 92.50" (234.95cm) Height: 102.00" (259.08cm)

### ADDITIONAL DETAILS

Footboard and siderail height: 17.5" (44.45m) Mattress slat height: 12" (30.48cm) Headboard height: 51" (129.54cm) COM Req'd: 3 yds