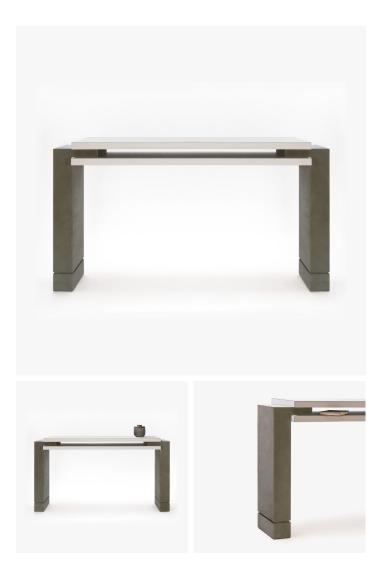

# **STRATOS CONSOLE TABLE -MCP048**

COLLECTION GIOBAGNARA

DESIGNER STEPHANE PARMENTIER

### DESCRIPTION

The cubic minimal shapes of this line of the Stratos series by Giobagnara create a contrast with the refined precision of craftsmanship. As neo-brutalist architecture, designed with recurrent modular volumes, these tables, consoles and desks, feature and convey a sense of immutability that makes them particularly attractive in our chaotic and crumbling world.

#### DIMENSIONS

Width: 64.96" (165cm) Depth: 15.94" (40.5cm) Height: 35.83" (91cm)