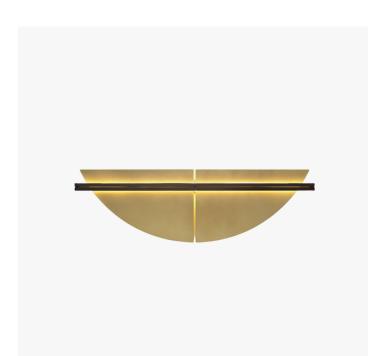

## DESCRIPTION

A collection of shapes linked by a luminous line, Strate, an authentic sculpture, adorns the wall both vertically and horizontally. With its generous dimensions, it covers the room and becomes a centerpiece.

MATERIALS Metal

FINISHES Satin Brass, Satin Graphite, Satin Nickel, Satin Copper

CERTIFICATIONS Please enquire. Contact us

DIMENSIONS Depth: 3.43" (8.7cm) Diameter: 18.19" (46.2cm) Height: 59.06" (150cm)

ADDITIONAL DETAILS Lamping: LED strip Colour Temperature: 2700K Dimmable Each model can be installed vertically or horizontally Fitted plate to cover outlet power box