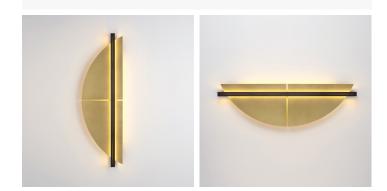

## DESCRIPTION

A collection of shapes linked by a luminous line, Strate, an authentic sculpture, adorns the wall both vertically and horizontally. With its generous dimensions, it covers the room and becomes a centerpiece.

ADDITIONAL DETAILS Lamping: LED strip Colour Temperature: 2700K Dimmable Each model can be installed vertically or horizontally Fitted plate to cover outlet power box