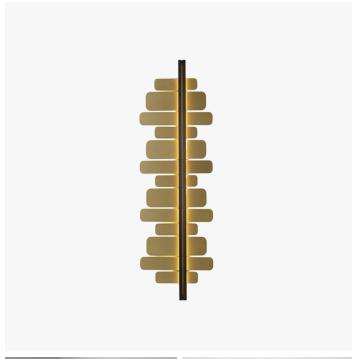

## DESCRIPTION

A collection of shapes linked by a luminous line, Strate, an authentic sculpture, adorns the wall both vertically and horizontally. With its generous dimensions, it covers the room and becomes a centerpiece.

## DIMENSIONS

Depth: 3.43" (8.7cm) Diameter: 18.19" (46.2cm) Height: 59.06" (150cm)

## ADDITIONAL DETAILS

Lamping: LED strip

Colour Temperature: 2700K

Dimmable

Each model can be installed vertically or horizontally

Fitted plate to cover outlet power box