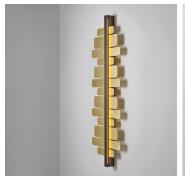

## DESCRIPTION

A collection of shapes linked by a luminous line, Strate, an authentic sculpture, adorns the wall both vertically and horizontally. With its generous dimensions, it covers the room and becomes a centerpiece.

## ADDITIONAL DETAILS

Lamping: LED strip

Colour Temperature: 2700K

Dimmable

Each model can be installed vertically or horizontally

Fitted plate to cover outlet power box