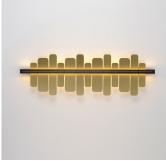

## DESCRIPTION

A collection of shapes linked by a luminous line, Strate, an authentic sculpture, adorns the wall both vertically and horizontally. With its generous dimensions, it covers the room and becomes a centerpiece.

## ADDITIONAL DETAILS

Lamping: LED strip

Colour Temperature: 2700K

Dimmable

Each model can be installed vertically or horizontally

Fitted plate to cover outlet power box