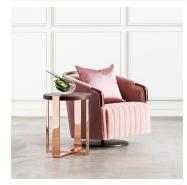

## **STRAND SWIVEL CHAIR - 9923**

COLLECTION **POWELL & BONNELL** 

DESIGNER DAVID POWELL & FENWICK BONNELL

### DESCRIPTION

The Strand Swivel Tilt Lounge Chair, designed by Fenwick Bonnell, offers freedom of movement and exceptional comfort. The channel tufted seat detail waterfalls to the floor and keeps things looking streamlined and sophisticated, while the showwood back and arm caps are designed to protect the upholstery where it is likely to be touched. Inspired by fabulous cocktail lounges of the 1960's, this lounge is designed to be used in multiples for conversational groupings or perhaps casual dining around a low round pedestal table. Numerous upholstery, wood and metal finishes broaden the possibilities for the perfect look.