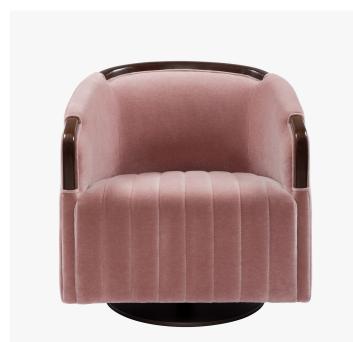

## **STRAND SWIVEL CHAIR - 9923**

COLLECTION **POWELL & BONNELL** 

DESIGNER DAVID POWELL & FENWICK BONNELL

### DESCRIPTION

The Strand Swivel Tilt Lounge Chair, designed by Fenwick Bonnell, offers freedom of movement and exceptional comfort. The channel tufted seat detail waterfalls to the floor and keeps things looking streamlined and sophisticated, while the showwood back and arm caps are designed to protect the upholstery where it is likely to be touched. Inspired by fabulous cocktail lounges of the 1960's, this lounge is designed to be used in multiples for conversational groupings or perhaps casual dining around a low round pedestal table. Numerous upholstery, wood and metal finishes broaden the possibilities for the perfect look.