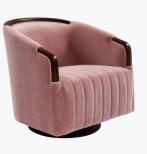

## **STRAND SWIVEL CHAIR - 9923**

COLLECTION **POWELL & BONNELL** 

DESIGNER DAVID POWELL & FENWICK BONNELL

### DESCRIPTION

The Strand Swivel Tilt Lounge Chair, designed by Fenwick Bonnell, offers freedom of movement and exceptional comfort. The channel tufted seat detail waterfalls to the floor and keeps things looking streamlined and sophisticated, while the showwood back and arm caps are designed to protect the upholstery where it is likely to be touched. Inspired by fabulous cocktail lounges of the 1960's, this lounge is designed to be used in multiples for conversational groupings or perhaps casual dining around a low round pedestal table. Numerous upholstery, wood and metal finishes broaden the possibilities for the perfect look.