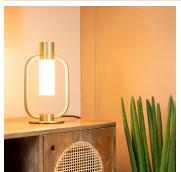

#### **DESCRIPTION**

A reinterpretation of a storm made by light. The Storm pendant and lamp show off delicate and refined lines.

#### **FINISHES**

Satin Brass, Satin Graphite, Satin Nickel, Satin Copper, Polished Brass, Polished Graphite, Polished Nickel, Polished Copper

#### **DIMENSIONS**

Width: 6.14" (15.6cm) Depth: 1.97" (5.0cm) Height: 10.43" (26.5cm)