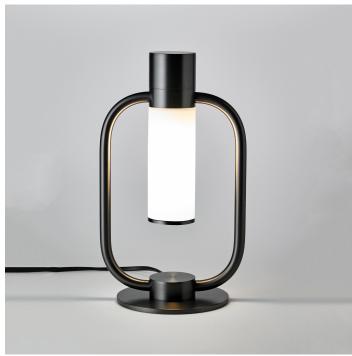

#### **DESCRIPTION**

A reinterpretation of a storm made by light. The Storm pendant and lamp show off delicate and refined lines.

#### **FINISHES**

Satin Brass, Satin Graphite, Satin Nickel, Satin Copper, Polished Brass, Polished Graphite, Polished Nickel, Polished Copper

#### **DIMENSIONS**

Width: 6.14" (15.6cm) Depth: 1.97" (5.0cm) Height: 10.43" (26.5cm)