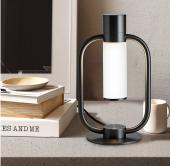

#### **DESCRIPTION**

A reinterpretation of a storm made by light. The Storm pendant and lamp show off delicate and refined lines.

#### **FINISHES**

Satin Brass, Satin Graphite, Satin Nickel, Satin Copper, Polished Brass, Polished Graphite, Polished Nickel, Polished Copper

#### **DIMENSIONS**

Width: 6.14" (15.6cm) Depth: 1.97" (5.0cm) Height: 10.43" (26.5cm)