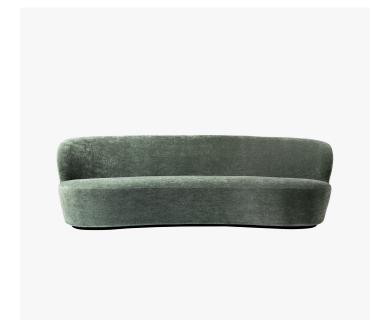

# STAY SOFA - OVAL

### DESCRIPTION

Stay here, stay with me, stay relaxed, stay and read...The Stay Sofa has a sculptural and organic shape that, besides from giving a contemporary look, also embraces the user and encourages to stay seated. The characteristic shape is almost like a singular continuous pencil stroke wrapping a solid texture. The sofa is suitable for both public spaces and private homes as its small size fits very well to populate spaces of limited size where keeping cosiness and comfort are essential.

### MATERIALS

Wood, Fabric, Leather

#### DIMENSIONS

Width: 94.49" (240cm) Depth: 37.40" (95cm) Height: 29.92" (76cm) Seat Height: 16.14" (41cm)