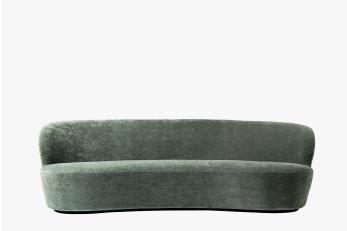

# **STAY SOFA - OVAL**

COLLECTION GUBI

DESIGNER SPACE COPENHAGEN

#### DESCRIPTION

Stay here, stay with me, stay relaxed, stay and read...The Stay Sofa has a sculptural and organic shape that, besides from giving a contemporary look, also embraces the user and encourages to stay seated. The characteristic shape is almost like a singular continuous pencil stroke wrapping a solid texture. The sofa is suitable for both public spaces and private homes as its small size fits very well to populate spaces of limited size where keeping cosiness and comfort are essential.

### DIMENSIONS

SIZE 1 Width: 94.49" (240cm) Depth: 37.40" (95cm) Height: 29.92" (76cm) Seat Height: 16.14" (41cm)

#### SIZE 2

Width: 86.61" (220cm) Depth: 43.31" (110cm) Height: 29.92" (76cm) Seat Height: 16.14" (41cm)

### SIZE 3

Width: 102.36" (260cm) Depth: 43.31" (110cm) Height: 29.92" (76cm) Seat Height: 16.14" (41cm)