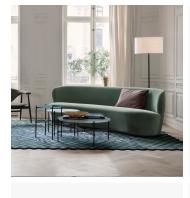

# **STAY SOFA - OVAL**

COLLECTION GUBI

DESIGNER SPACE COPENHAGEN

#### DESCRIPTION

Stay here, stay with me, stay relaxed, stay and read...The Stay Sofa has a sculptural and organic shape that, besides from giving a contemporary look, also embraces the user and encourages to stay seated. The characteristic shape is almost like a singular continuous pencil stroke wrapping a solid texture. The sofa is suitable for both public spaces and private homes as its small size fits very well to populate spaces of limited size where keeping cosiness and comfort are essential.