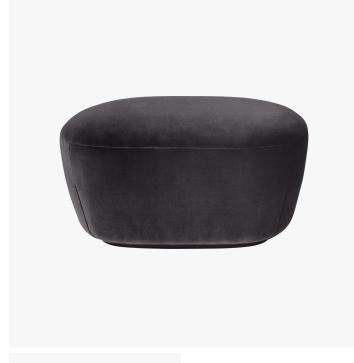

# STAY OTTOMAN

# DESCRIPTION

Stay here, stay with me, stay relaxed with the Stay Ottoman you do not want to do anything else than stay seated. The wellproportioned ottoman encourages a relaxed positioning when combined with the large Stay Lounge Chair. With its soft and clean form, the Stay Ottoman is also ideal to breathe new life into any room that could use flexible seating.

# DIMENSIONS

Width: 30.71" (78cm) Depth: 24.41" (62cm) Height: 15.75" (40cm) Seat Height: 15.75" (40cm)