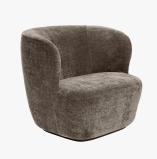

### DESCRIPTION

Stay here, stay with me, stay relaxed, stay and read... Stay Collection, consisting of three lounge chairs and three sofas, has a sculptural and organic shape that, besides from giving a contemporary look, also embraces the user and encourages to stay seated. The characteristic shape is almost like a singular continuous pencil stroke wrapping a solid texture. The collection is suitable for both public spaces and private homes as its small size fits very well to populate spaces of limited size where keeping cosiness and comfort are essential.

### MATERIALS

Wood, Fabric, Leather