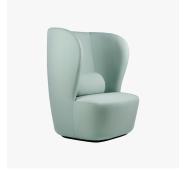

### DESCRIPTION

Stay here, stay with me, stay relaxed, stay and read... Stay Collection, consisting of three lounge chairs and three sofas, has a sculptural and organic shape that, besides from giving a contemporary look, also embraces the user and encourages to stay seated. The characteristic shape is almost like a singular continuous pencil stroke wrapping a solid texture. The collection is suitable for both public spaces and private homes as its small size fits very well to populate spaces of limited size where keeping cosiness and comfort are essential.

## COLOURS

Please enquire about available Gubi Fabrics and Leathers