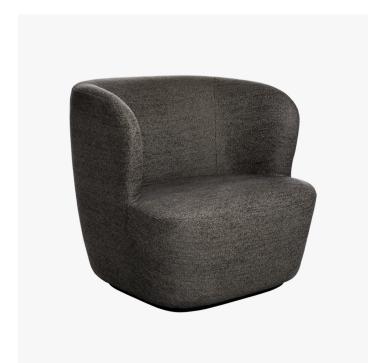

# STAY LOUNGE CHAIR - FIXED **BASED**

### DESCRIPTION

Stay here, stay with me, stay relaxed, stay and read... Stay Collection, consisting of three lounge chairs and three sofas, has a sculptural and organic shape that, besides from giving a contemporary look, also embraces the user and encourages to stay seated. The characteristic shape is almost like a singular continuous pencil stroke wrapping a solid texture. The collection is suitable for both public spaces and private homes as its small size fits very well to populate spaces of limited size where keeping cosiness and comfort are essential.

### MATERIALS

Wood, Fabric, Leather

# **FINISHES**

Black