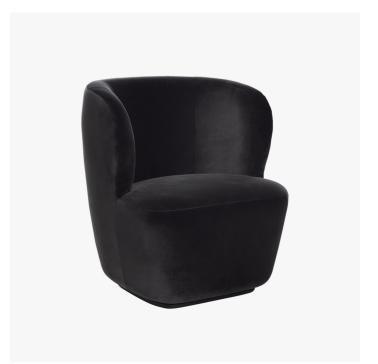

# STAY LOUNGE CHAIR - SWIVEL

# DESCRIPTION

Stay here, stay with me, stay relaxed, stay and read... Stay Collection, consisting of three lounge chairs and three sofas, has a sculptural and organic shape that, besides from giving a contemporary look, also embraces the user and encourages to stay seated. The characteristic shape is almost like a singular continuous pencil stroke wrapping a solid texture. The collection is suitable for both public spaces and private homes as its small size fits very well to populate spaces of limited size where keeping cosiness and comfort are essential.

# **FINISHES**

Black

## DIMENSIONS

Width: 27.56" (70cm) Depth: 27.56" (70cm) Height: 30.71" (78cm) Seat Depth: 21.26" (54cm) Seat Height: 16.14" (41cm)