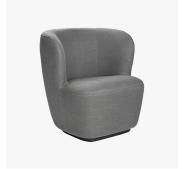

# STAY LOUNGE CHAIR - SWIVEL

# DESCRIPTION

Stay here, stay with me, stay relaxed, stay and read... Stay Collection, consisting of three lounge chairs and three sofas, has a sculptural and organic shape that, besides from giving a contemporary look, also embraces the user and encourages to stay seated. The characteristic shape is almost like a singular continuous pencil stroke wrapping a solid texture. The collection is suitable for both public spaces and private homes as its small size fits very well to populate spaces of limited size where keeping cosiness and comfort are essential.

### **MATERIALS**

Wood, Fabric, Leather

Please enquire about available Gubi Fabrics and Leathers