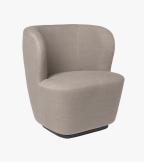

# STAY LOUNGE CHAIR - SWIVEL

# DESCRIPTION

Stay here, stay with me, stay relaxed, stay and read... Stay Collection, consisting of three lounge chairs and three sofas, has a sculptural and organic shape that, besides from giving a contemporary look, also embraces the user and encourages to stay seated. The characteristic shape is almost like a singular continuous pencil stroke wrapping a solid texture. The collection is suitable for both public spaces and private homes as its small size fits very well to populate spaces of limited size where keeping cosiness and comfort are essential.

### **MATERIALS**

Wood, Fabric, Leather

Please enquire about available Gubi Fabrics and Leathers