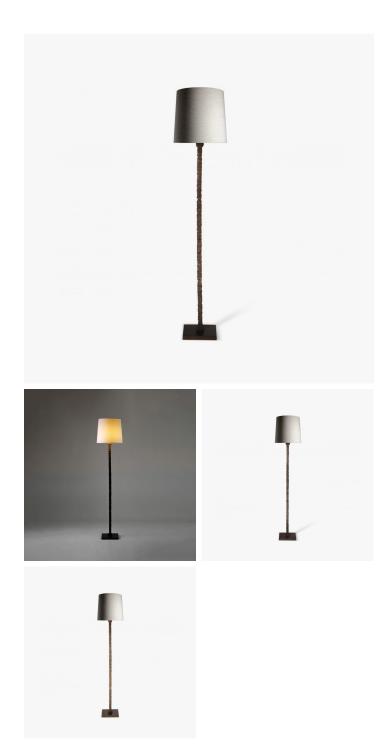

#### **DESCRIPTION**

The Static Floor Lamp has a stacked effect, that forms a sculptural silhouette. Its grooves and architectural stem are revealed when illuminated.

#### MATERIALS

Brass, Cast Composite

#### **DIMENSIONS**

Height: 5.71" (14.5cm)

Overall Height: 70.98" (180.3cm)

Lamp Dimenstions with Shade: 17.91" (45.5cm) Lamp Dimenstions without Shade: 10.04" (25.5cm)

# ADDITIONAL DETAILS

Shade: 15" Bongo

Lamping: 1 x Switched Type A19 Medium Base

Please enquire about custom finishes