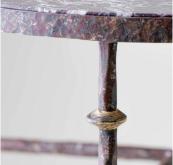

#### **DESCRIPTION**

Inspired by the furniture of Diego Giacometti, The Stanley Side Table with Straight Leg is complete with decorative finials and hammered cone-shaped feet and can be custom made to any size or finish.

## ADDITIONAL DETAILS

Marble is a natural material and as a result each piece is unique

Please enquire about custom finishes and sizes