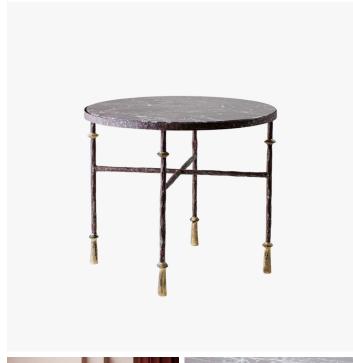

#### **DESCRIPTION**

Inspired by the furniture of Diego Giacometti, The Stanley Side Table with Straight Leg is complete with decorative finials and hammered cone-shaped feet and can be custom made to any size or finish.

#### MATERIALS

Metal, Stone

## COLOURS

Rosso Levanto

#### **FINISHES**

Old Rust

#### DIMENSIONS

Diameter: 22.44" (57.0cm) Height: 18.90" (48.0cm)