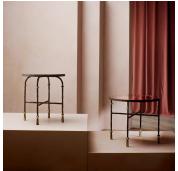

#### **DESCRIPTION**

Inspired by the furniture of Diego Giacometti, The Stanley Side Table with Straight Leg is complete with decorative finials and hammered cone-shaped feet and can be custom made to any size or finish.

## CUSTOMIZABLE

This product is customizable. Please contact us to find out more about this product.