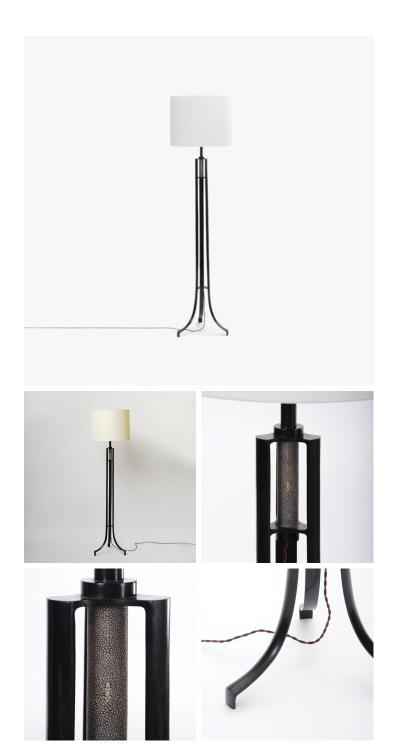

# STANLEY FLOOR LAMP

## **MATERIALS**

Bronze, Shagreen

#### COLOURS

Ivory Toray Shade

## **FINISHES**

Antique Bronze with Natural Brown Shagreen

# DIMENSIONS

Width: 15.75" (40cm) Depth: 15.75" (40cm) Height: 59.06" (150cm)

# ADDITIONAL DETAILS

Each piece is made with natural material and handmade. Imperfections and variances in scale and look are expected.