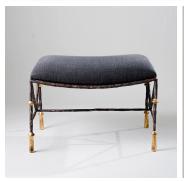

## **STANLEY CURVED STOOL -**CSB15

#### DESCRIPTION

Characterized by a hand-beaten texture and distinctive conicalshaped feet, the Stanley curved stool is inspired by the furniture designs of Diego Giacometti and can be custom made in any size or painted finish of your choice.

#### DIMENSIONS

Width: 24.61" (62.5cm) Depth: 16.73" (42.5cm) Height: 16.34" (41.5cm)