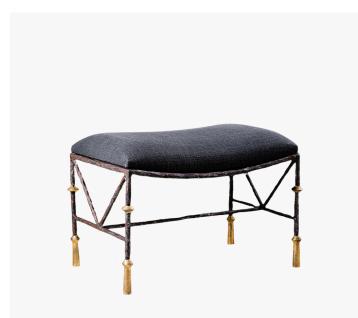

## **STANLEY CURVED STOOL -**CSB15

#### DESCRIPTION

Characterized by a hand-beaten texture and distinctive conicalshaped feet, the Stanley curved stool is inspired by the furniture designs of Diego Giacometti and can be custom made in any size or painted finish of your choice.

### MATERIALS Metal, Fabric

COLOURS Carbon Linen

FINISHES Old Rust and Gold, Verdigris and Gold

#### DIMENSIONS

Width: 24.61" (62.5cm) Depth: 16.73" (42.5cm) Height: 16.34" (41.5cm)