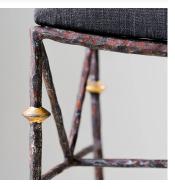

#### DESCRIPTION

Characterized by a hand-beaten texture and distinctive conicalshaped feet, the Stanley curved stool is inspired by the furniture designs of Diego Giacometti and can be custom made in any size or painted finish of your choice.

### MATERIALS Metal, Fabric

COLOURS Carbon Linen

FINISHES Old Rust and Gold, Verdigris and Gold