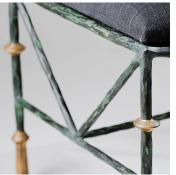

#### DESCRIPTION

Characterized by a hand-beaten texture and distinctive conicalshaped feet, the Stanley curved stool is inspired by the furniture designs of Diego Giacometti and can be custom made in any size or painted finish of your choice.

### MATERIALS Metal, Fabric

COLOURS Carbon Linen

FINISHES Old Rust and Gold, Verdigris and Gold