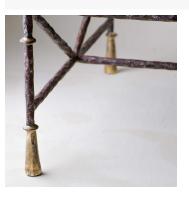

## DESCRIPTION

Inspired by the furniture of Diego Giacometti, The Stanley Coffee Table is complete with decorative finials and hammered cone-shaped feet and can be custom made to any size or finish.