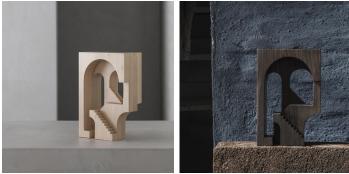

## **STAIRWAY**

COLLECTION MODERN SHAPES EDITIONS

DESIGNER DAVID UMEMOTO

## DESCRIPTION

The stairs lead to a void, the walls rise to nothing, the ceilings seem useless. The work of David Umemoto exudes mystery, stimulates the imagination, but at the same time gives a sense of reflective discipline.

MATERIALS Wood

FINISHES Black Mahogany, Natural Sycamore, Natural Rosewood

DIMENSIONS Width: 7.68" (19.5cm) Depth: 4.13" (10.5cm) Height: 11.81" (30cm)

ADDITIONAL DETAILS Limited Edition