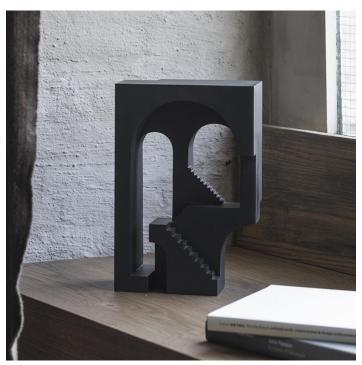

## **STAIRWAY**

COLLECTION MODERN SHAPES EDITIONS

DESIGNER DAVID UMEMOTO

## DESCRIPTION

The stairs lead to a void, the walls rise to nothing, the ceilings seem useless. The work of David Umemoto exudes mystery, stimulates the imagination, but at the same time gives a sense of reflective discipline.

MATERIALS Wood

FINISHES Black Mahogany, Natural Sycamore, Natural Rosewood

DIMENSIONS Width: 7.68" (19.5cm) Depth: 4.13" (10.5cm) Height: 11.81" (30cm)

ADDITIONAL DETAILS Limited Edition