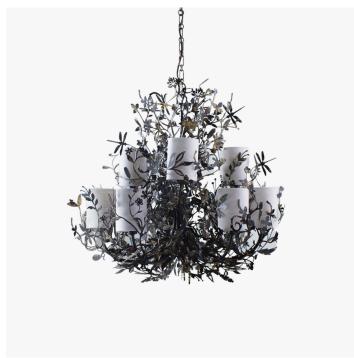

### **DESCRIPTION**

The Large Spry Ceiling Light is formed of a two-tiered frame, immersed in a metalwork of intricately cut dragonflies, bees and ants.

#### MATERIALS

Aluminum

#### **FINISHES**

Gilded Rust

### DIMENSIONS

Width: 22.44" (57.0cm) Height: 26.38" (67.0cm)

## ADDITIONAL DETAILS

Canopy Dimension: Ø3.15" (8cm)

Maximum Drop: 69.75" (177cm) including canopy, chain and

Minimum Drop: 30.5" (77cm) including canopy, chain and

fixture

Shade: 3.5" Top Hat

Lamping: 9 x Torpedo Type B10 Candelabra Base