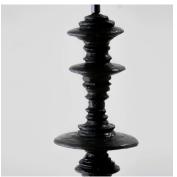

#### DESCRIPTION

The Spin Lamp is formed of a swirling circular column, reminiscent of spinning planetary rings. It has an uneven, handsculpted quality that resembles ceramic textures.