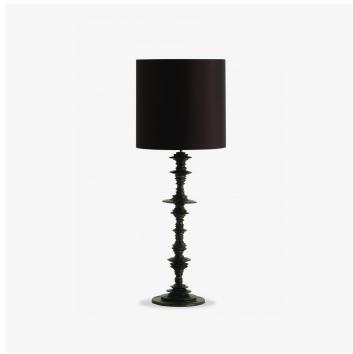

# SPIN LAMP LARGE - VLB57

#### DESCRIPTION

The Spin Lamp is formed of a swirling circular column, reminiscent of spinning planetary rings. It has an uneven, handsculpted quality that resembles ceramic textures.

## **FINISHES**

Bronzed, Plaster White

# DIMENSIONS

Width: 9.65" (24.5cm) Height: 27.56" (70.0cm)

Overall Height: 43.03" (109.3cm)