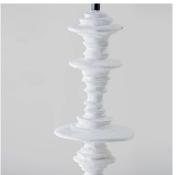

#### DESCRIPTION

The Spin Lamp is formed of a swirling circular column, reminiscent of spinning planetary rings. It has an uneven, handsculpted quality that resembles ceramic textures.