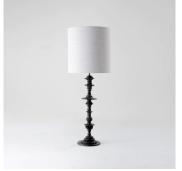

# SPIN LAMP LARGE - VLB57

#### DESCRIPTION

The Spin Lamp is formed of a swirling circular column, reminiscent of spinning planetary rings. It has an uneven, handsculpted quality that resembles ceramic textures.

## **FINISHES**

Bronzed, Plaster White

# DIMENSIONS

Width: 9.65" (24.5cm) Height: 27.56" (70.0cm)

Overall Height: 43.03" (109.3cm)