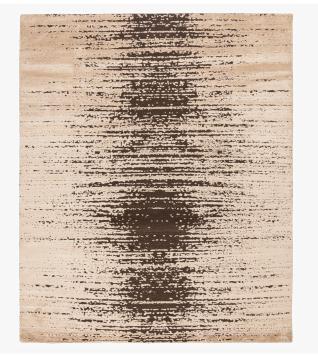

# SPECIAL STOMPED REVERSE

### COLLECTION JAN KATH

### DESCRIPTION

Every Jan Kath carpet can be individually designed in terms of size, format, and materials. Even the collections can be combined with each other using a kind of modular system.

## MATERIALS

Wool, Silk, Nettle