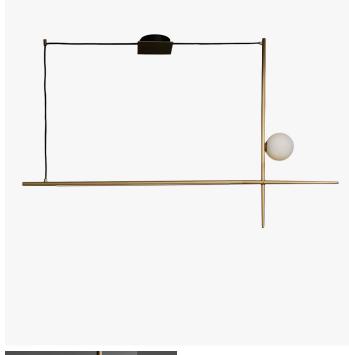

# SPEAR CEILING

# DESCRIPTION

Ceiling lamp with indirect downward light in polished black nickel, matte black nickel or light burnished brass with a satin blown glass diffuser.

## MATERIALS

Metal, Glass

#### **FINISHES**

Polished Black Nickel, Matte Black Nickel, Light Burnished Brass

## **DIMENSIONS**

Width: 64.96" (165cm) Depth: 5.91" (15cm)

Overall Height: 39.37" (100cm)