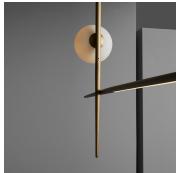

# SPEAR CEILING

# DESCRIPTION

Ceiling lamp with indirect downward light in polished black nickel, matte black nickel or light burnished brass with a satin blown glass diffuser.

## MATERIALS

Metal, Glass

#### **FINISHES**

Polished Black Nickel, Matte Black Nickel, Light Burnished Brass