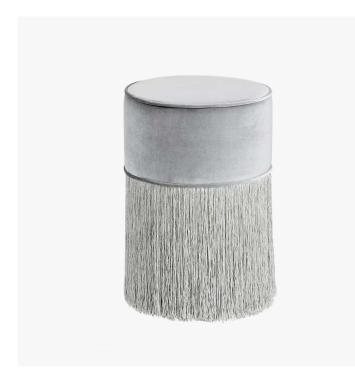

## SPARKLE SILVER WITH SILVER FRINGE POUF

COLLECTION LORENZA BOZZOLI COUTURE

DESIGNER LORENZA BOZZOLI

### DESCRIPTION

Inspired by the fashion of the Roaring '20s, the round beechwood frame is enlivened by powder velvet upholstery on the padded seat and a cascade of long colored lurex fringes that add a rich chromatic contrast and dynamism. Available in other colors and sizes, this pouf is a testament to designer Lorenza Bozzoli's creativity and deft craftsmanship.

MATERIALS Velvet, Lurex

#### DIMENSIONS

Width: 11.81" (30cm) Depth: 11.81" (30cm) Height: 18.11" (46cm)