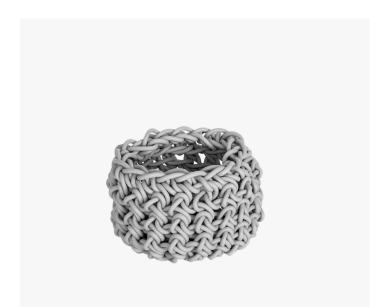

# SOTTILE CPX1

#### COLLECTION NEÒ

### DESCRIPTION

Neó started in Rome in 2007 when Rosanna Contadini, a former ceramic designer, discovers neoprene yarn in a hardware store while searching for new materials. Products made with the yarn feel soft and silky, in complete contrast with its robust appearance and intense colours.

## MATERIALS

Hand Crocheted Neoprene Yarn

COLOURS Black, White, Red, Pearl Grey, Blue, Grey, Camel, Ecru, Ochre, Electric Blue, Mint, Sage

DIMENSIONS Diameter: 6.30" (16cm) Height: 3.54" (9cm)