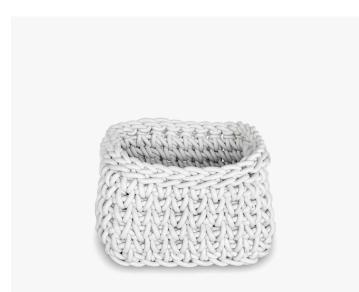

#### DESCRIPTION

Neó started in Rome in 2007 when Rosanna Contadini, a former ceramic designer, discovers neoprene yarn in a hardware store while searching for new materials. Products made with the yarn feel soft and silky, in complete contrast with its robust appearance and intense colours.

### MATERIALS

Hand Crocheted Neoprene Yarn

### DIMENSIONS

Width: 5.51" (14cm) Depth: 5.51" (14cm) Height: 3.15" (8cm)