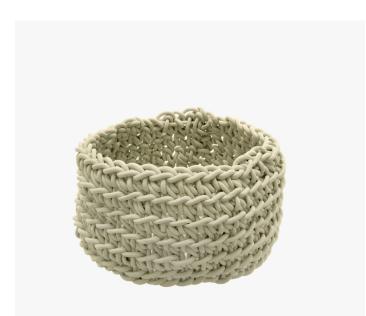

## SOTTILE CP3

COLLECTION NEÒ

## DESCRIPTION

Neó started in Rome in 2007 when Rosanna Contadini, a former ceramic designer, discovers neoprene yarn in a hardware store while searching for new materials. Products made with the yarn feel soft and silky, in complete contrast with its robust appearance and intense colours.

## MATERIALS

Hand Crocheted Neoprene Yarn

COLOURS Black, White, Red, Pearl Grey, Blue, Grey, Camel, Ecru, Ochre, Electric Blue, Mint, Sage

DIMENSIONS Diameter: 6.30" (16cm) Height: 4.72" (12cm)