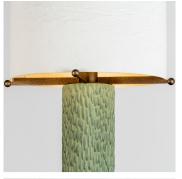

# SORBET TABLE LAMP

## FINISHES

Hand Hammered Brass Light Bronze Patina with Satin Varnish, Polished Brass with Shiny Varnish, Brass Etching Dark Bronze Patina with Satin Varnish