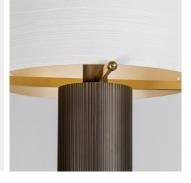

#### **MATERIALS**

Plaster, Metal

## FINISHES

Hand Hammered Brass Light Bronze Patina with Satin Varnish, Polished Brass with Shiny Varnish, Brass Etching Dark Bronze Patina with Satin Varnish

### SIZE 1

Diameter: 16.54" (42cm) Height: 31.10" (79cm)

#### SIZE 2

Diameter: 12.60" (32cm) Height: 22.83" (58cm)