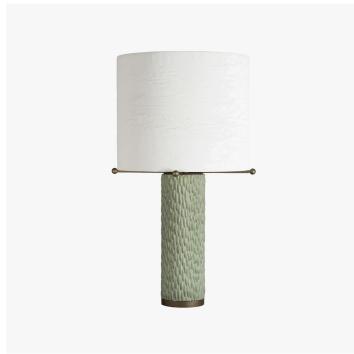

# SORBET TABLE LAMP

#### **MATERIALS**

Plaster, Metal

## COLOURS

**Textured Plaster** 

## FINISHES

Hand Hammered Brass Light Bronze Patina with Satin Varnish, Polished Brass with Shiny Varnish, Brass Etching Dark Bronze Patina with Satin Varnish

### SIZE 1

Diameter: 16.54" (42cm) Height: 31.10" (79cm)

#### SIZE 2

Diameter: 12.60" (32cm) Height: 22.83" (58cm)