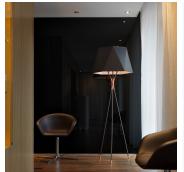

## DESCRIPTION

This three-legged floor lamp, enhanced by a faceted lampshade, is even more flattering in a two-tone finish. This unique piece, which can be customized, elegantly blends together with your choice of finishes.

## COLOURS

Black Chinette, White Chinette