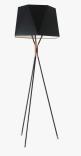

## DESCRIPTION

This three-legged floor lamp, enhanced by a faceted lampshade, is even more flattering in a two-tone finish. This unique piece, which can be customized, elegantly blends together with your choice of finishes.

## COLOURS

Black Chinette, White Chinette