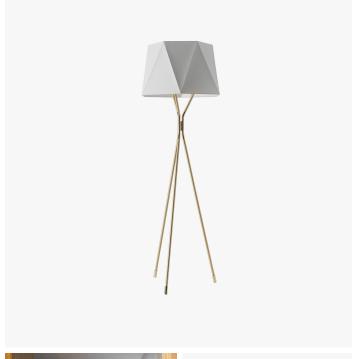

## DESCRIPTION

This three-legged floor lamp, enhanced by a faceted lampshade, is even more flattering in a two-tone finish. This unique piece, which can be customized, elegantly blends together with your choice of finishes.

## MATERIALS

Metal, Chinette

## COLOURS

Black Chinette, White Chinette

# SIZE 1

Diameter: 22.64" (57.5cm) Height: 62.99" (160cm)

#### SIZE 2

Diameter: 27.17" (69cm) Height: 72.83" (185cm)