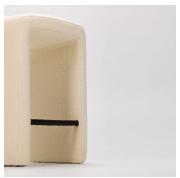

# DESCRIPTION

The Solid Leg Stool designed by Paolo Ferrari features the hammered metal from his Edition 4 Collection as the contrast to this fully upholstered design.

### **FINISHES**

Matte Black, Brushed Bronze, Darkened Brushed Bronze, Polished Nickel