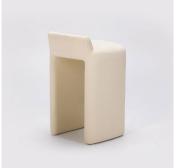

# DESCRIPTION

The Solid Leg Stool designed by Paolo Ferrari features the hammered metal from his Edition 4 Collection as the contrast to this fully upholstered design.

### **DIMENSIONS**

Width: 16.00" (40.64cm) Depth: 15.50" (39.37cm) Height: 30.00" (76.2cm) Seat Height: 25.50" (64.77cm)