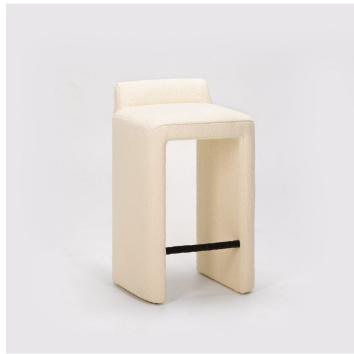

# **SOLID LEG STOOL**

# DESCRIPTION

The Solid Leg Stool designed by Paolo Ferrari features the hammered metal from his Edition 4 Collection as the contrast to this fully upholstered design.

## MATERIALS

Fabric, Metal

### **DIMENSIONS**

Width: 16.00" (40.64cm) Depth: 15.50" (39.37cm) Height: 30.00" (76.2cm) Seat Height: 25.50" (64.77cm)