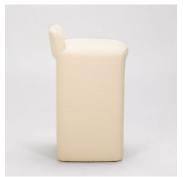

# DESCRIPTION

The Solid Leg Stool designed by Paolo Ferrari features the hammered metal from his Edition 4 Collection as the contrast to this fully upholstered design.

### **DIMENSIONS**

Width: 16.00" (40.64cm) Depth: 15.50" (39.37cm) Height: 30.00" (76.2cm) Seat Height: 25.50" (64.77cm)