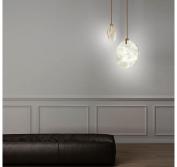

#### **DESCRIPTION**

Two discs held together in a vertical suspension. The union of these shimmering twins, joined by a subtle metal interior ring, mixes cohesion and originality to the whole composition.