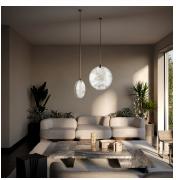

#### **DESCRIPTION**

Two discs held together in a vertical suspension. The union of these shimmering twins, joined by a subtle metal interior ring, mixes cohesion and originality to the whole composition.