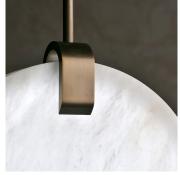

#### **DESCRIPTION**

Two discs held together in a vertical suspension. The union of these shimmering twins, joined by a subtle metal interior ring, mixes cohesion and originality to the whole composition.

#### **FINISHES**

Matte White, Matte Black, Bronze, Satin Brass, Antique Brass