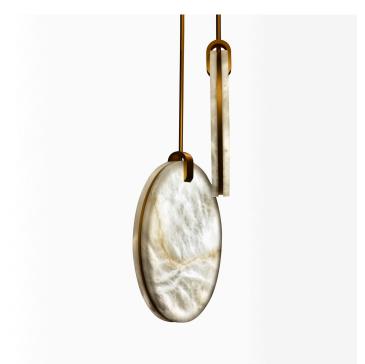

#### **DESCRIPTION**

Two discs held together in a vertical suspension. The union of these shimmering twins, joined by a subtle metal interior ring, mixes cohesion and originality to the whole composition.

## MATERIALS

Stone, Metal

## COLOURS

Alabaster