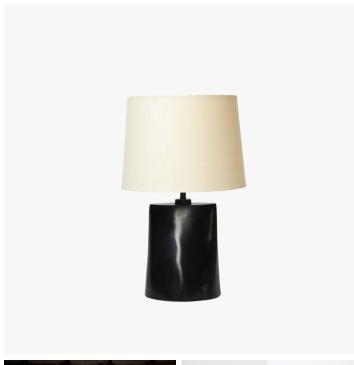

# **SOHO TABLE LAMP**

## **MATERIALS**

Bronze

#### COLOURS

Ivory Toray Shade

## **FINISHES**

Dark Bronze

# DIMENSIONS

Width: 11.81" (30cm) Depth: 11.81" (30cm) Height: 18.90" (48cm)