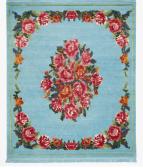

### DESCRIPTION

It would be difficult to surpass the opulence of this design. Magnificent roses and lavish floral wreaths form the basic pattern of the carpet. The petaled motifs are reminiscent of the traditional shawls and headscarves still worn by old Russian women in rural areas to this day. The collection is also inspired by carpets made in Karabakh and other provinces in Southern Russia around 1900. The patterns are created using rich, bright colours of Tibetan highland wool and Chinese silk, making each final product a unique and emotionally powerful piece of art. These carpets dictate the character of the space they are in and create a focal point of interest.