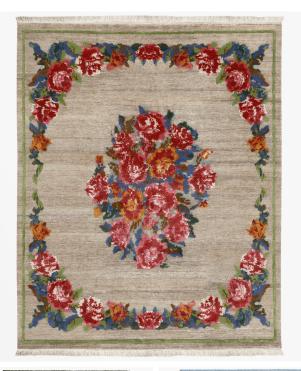

### DESCRIPTION

It would be difficult to surpass the opulence of this design. Magnificent roses and lavish floral wreaths form the basic pattern of the carpet. The petaled motifs are reminiscent of the traditional shawls and headscarves still worn by old Russian women in rural areas to this day. The collection is also inspired by carpets made in Karabakh and other provinces in Southern Russia around 1900. The patterns are created using rich, bright colours of Tibetan highland wool and Chinese silk, making each final product a unique and emotionally powerful piece of art. These carpets dictate the character of the space they are in and create a focal point of interest.