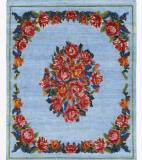

### DESCRIPTION

It would be difficult to surpass the opulence of this design. Magnificent roses and lavish floral wreaths form the basic pattern of the carpet. The petaled motifs are reminiscent of the traditional shawls and headscarves still worn by old Russian women in rural areas to this day. The collection is also inspired by carpets made in Karabakh and other provinces in Southern Russia around 1900. The patterns are created using rich, bright colours of Tibetan highland wool and Chinese silk, making each final product a unique and emotionally powerful piece of art. These carpets dictate the character of the space they are in and create a focal point of interest.