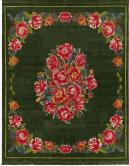

### DESCRIPTION

It would be difficult to surpass the opulence of this design. Magnificent roses and lavish floral wreaths form the basic pattern of the carpet. The petaled motifs are reminiscent of the traditional shawls and headscarves still worn by old Russian women in rural areas to this day. The collection is also inspired by carpets made in Karabakh and other provinces in Southern Russia around 1900. The patterns are created using rich, bright colours of Tibetan highland wool and Chinese silk, making each final product a unique and emotionally powerful piece of art. These carpets dictate the character of the space they are in and create a focal point of interest.