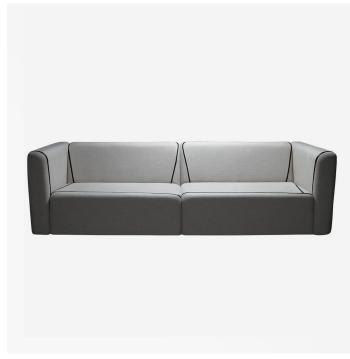

## DESCRIPTION

Structure upholstered in fabric or leather. Sewings braided with brown leather.

#### **MATERIALS**

Fabric, Leather

## COLOURS

Brown Leather