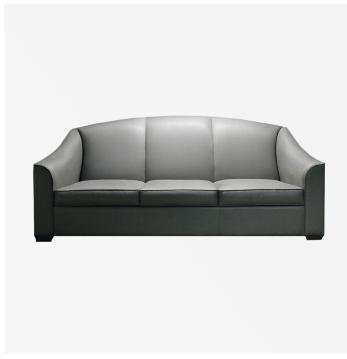

# **SOFA 1940**

#### **DESIGNER**

JEAN-MICHEL FRANK

## DESCRIPTION

Ecart Paris has become the French leader for the re-edition of iconic furniture. Its philosophy is to keep alive the tradition of eclecticism and timeless design, produced to the highest quality standards.

## MATERIALS

Wood, Fabric, Leather

## **FINISHES**

Varnished Oak

#### SIZE 1

Width: 90.55" (230cm) Depth: 36.61" (93cm) Height: 36.22" (92cm)

## SIZE 2

Width: 66.93" (170cm) Depth: 36.61" (93cm) Height: 36.22" (92cm)