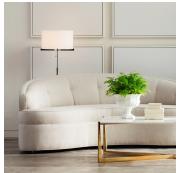

### DESCRIPTION

The sweeping curves of the Sof-ia by Powell & Bonnell brings gracious punctuation to any setting. Its shapely back and arms, combined with grid tufted upholstery on the inside back, exude glamour and drama. Resting on discreet puck legs, the tight upholstered seat and back offer ideal support while embracing true comfort.