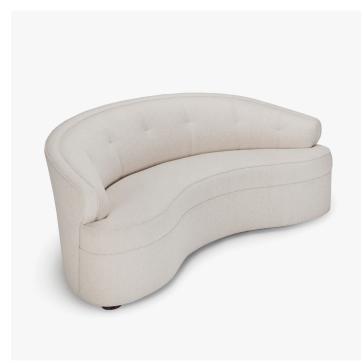

### DESCRIPTION

The sweeping curves of the Sof-ia by Powell & Bonnell brings gracious punctuation to any setting. Its shapely back and arms, combined with grid tufted upholstery on the inside back, exude glamour and drama. Resting on discreet puck legs, the tight upholstered seat and back offer ideal support while embracing true comfort.

#### **DIMENSIONS**

Width: 85.00" (215.9cm) Depth: 42.00" (106.68cm) Height: 33.00" (83.82cm) Seat Depth: 19.50" (49.53cm) Seat Height: 18.00" (45.72cm) Arm Height: 25.00" (63.5cm)