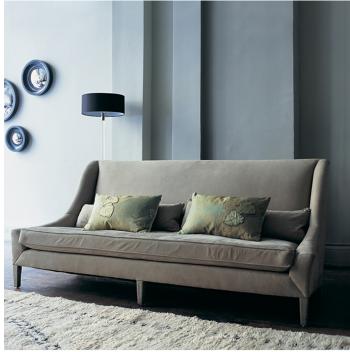

#### **DESCRIPTION**

The Snooze sofa has a traditionally upholstered beech frame, double cone springs and cushions with piping in large and small.

#### SIZE 1

Width: 83.86" (213cm)

Depth: 40.94" (104cm)

Height: 36.22" (92cm)

Seat Height: 15.75" (40cm)

#### SIZE 2

Width: 51.18" (130cm)
Depth: 40.94" (104cm)
Height: 36.22" (92cm)
Seat Height: 15.75" (40cm)