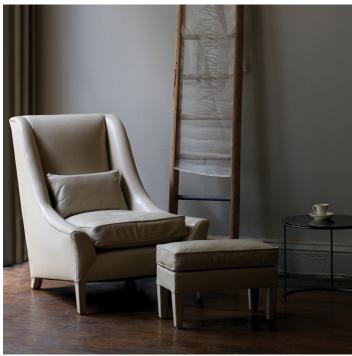

#### **DESCRIPTION**

The Snooze Lounge Chair has a traditionally upholstered beech frame and legs with a double cone spring cushions and piping detail.

# MATERIALS

Fabric, Leather

### DIMENSIONS

Width: 29.92" (76cm) Depth: 40.94" (104cm) Height: 36.22" (92cm) Seat Height: 14.96" (38cm)