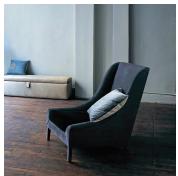

#### **DESCRIPTION**

The Snooze Lounge Chair has a traditionally upholstered beech frame and legs with a double cone spring cushions and piping detail.

### COLOURS

Please enquire about available Ochre Velvet, Nubuck and