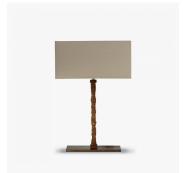

# STATIC LAMP - VLB58S

#### **DESCRIPTION**

The Static Lamp has a stacked effect, that forms a sculptural silhouette. Its grooves and architectural stem are revealed when illuminated.

## MATERIALS

Cast Composite, Steel

## **FINISHES**

New Bronze, Burnt Silver, French Brass

## DIMENSIONS

Width: 15.98" (40.6cm)

Overall Height: 23.43" (59.5cm)