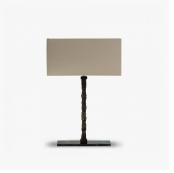

# STATIC LAMP - VLB58S

#### **DESCRIPTION**

The Static Lamp has a stacked effect, that forms a sculptural silhouette. Its grooves and architectural stem are revealed when illuminated.

## MATERIALS

Cast Composite, Steel

## **FINISHES**

New Bronze, Burnt Silver, French Brass

## DIMENSIONS

Width: 15.98" (40.6cm)

Overall Height: 23.43" (59.5cm)