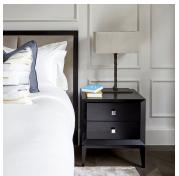

#### **DESCRIPTION**

The Static Lamp has a stacked effect, that forms a sculptural silhouette. Its grooves and architectural stem are revealed when illuminated.