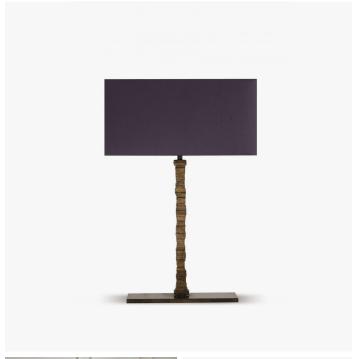

# STATIC LAMP - VLB58S

#### **DESCRIPTION**

The Static Lamp has a stacked effect, that forms a sculptural silhouette. Its grooves and architectural stem are revealed when illuminated.

## MATERIALS

Cast Composite, Steel

## **FINISHES**

New Bronze, Burnt Silver, French Brass

## DIMENSIONS

Width: 15.98" (40.6cm)

Overall Height: 23.43" (59.5cm)