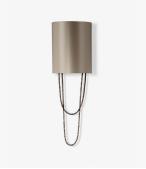

#### **DESCRIPTION**

Hanging like a necklace from beneath a softly curved lampshade the Pendolino Wall Light has more in common with delicate jewellery than heavy forged iron work.

#### MATERIALS

Forged Steel, Nickel Plated Brass

#### FINISHES

Burnt Silver, French Brass, Nickel

## DIMENSIONS

Depth: 3.35" (8.5cm) Height: 16.93" (43.0cm)

Overall Height: 20.47" (52.0cm)

Lamp Dimenstions with Shade: 7.28" (18.5cm) Lamp Dimenstions without Shade: 5.12" (13.0cm)

## ADDITIONAL DETAILS

Shade: 6" Semi Cylinder Backplate Dimensions: Ø4.5" Lamping: 1 x T-4 G-9 Lamp