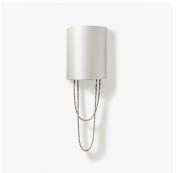

#### **DESCRIPTION**

Hanging like a necklace from beneath a softly curved lampshade the Pendolino Wall Light has more in common with delicate jewellery than heavy forged iron work.

#### MATERIALS

Forged Steel, Nickel Plated Brass

#### FINISHES

Burnt Silver, French Brass, Nickel

## DIMENSIONS

Depth: 3.35" (8.5cm) Height: 16.93" (43.0cm)

Overall Height: 20.47" (52.0cm)

Lamp Dimenstions with Shade: 7.28" (18.5cm) Lamp Dimenstions without Shade: 5.12" (13.0cm)

## ADDITIONAL DETAILS

Shade: 6" Semi Cylinder Backplate Dimensions: Ø4.5" Lamping: 1 x T-4 G-9 Lamp