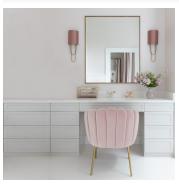

#### **DESCRIPTION**

Hanging like a necklace from beneath a softly curved lampshade the Pendolino Wall Light has more in common with delicate jewellery than heavy forged iron work.