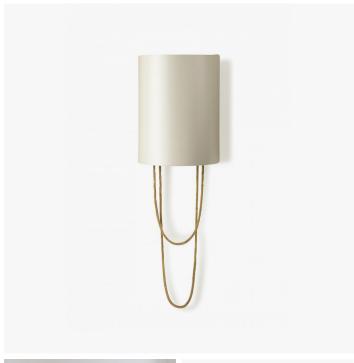

#### **DESCRIPTION**

Hanging like a necklace from beneath a softly curved lampshade the Pendolino Wall Light has more in common with delicate jewellery than heavy forged iron work.

#### MATERIALS

Forged Steel, Nickel Plated Brass

#### FINISHES

Burnt Silver, French Brass, Nickel

## DIMENSIONS

Depth: 3.35" (8.5cm) Height: 16.93" (43.0cm)

Overall Height: 20.47" (52.0cm)

Lamp Dimenstions with Shade: 7.28" (18.5cm) Lamp Dimenstions without Shade: 5.12" (13.0cm)

## ADDITIONAL DETAILS

Shade: 6" Semi Cylinder Backplate Dimensions: Ø4.5" Lamping: 1 x T-4 G-9 Lamp