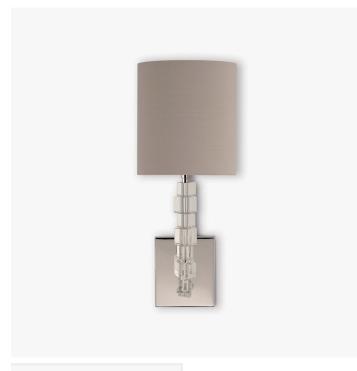

# LARTIGUE WALL LIGHT - TWL27S

#### DESCRIPTION

Subtly bridging the divide between the traditional and the 21st Century, it whispers cool chic and is named after the stylish French photographer Henri Lartigue.

## MATERIALS

Brass, Steel, Crystal

## **FINISHES**

Clear Crystal, Nickel, Burnt Silver, French Brass

# DIMENSIONS

Width: 6.22" (15.8cm) Depth: 7.01" (17.8cm) Height: 11.81" (30.0cm)

Overall Height: 18.31" (46.5cm)

#### ADDITIONAL DETAILS

Shade: 7" Bongo

Backplate: W4.5" x H5.25"

Lamping: 1 x Torpedo Type B10 Candelabra Base