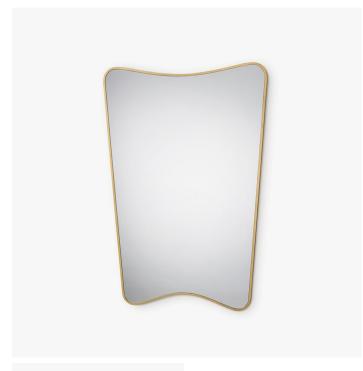

#### **DESCRIPTION**

With its softly curved silhouette, the Gertrude Mirror is an elegant alternative to a classic rectangular mirror. The Gertrude is available with standard or antiqued mirror glass.

#### MATERIALS

Metal, Glass

#### COLOURS

Mirror Glass, Antiqued Glass

#### FINISHES

New Gold, New Silver