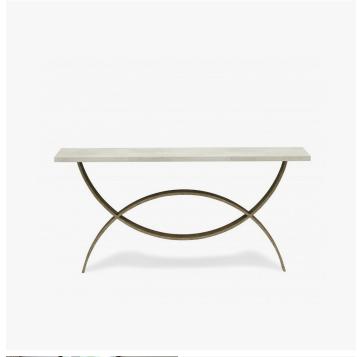

### DESCRIPTION

The Fishtail Console Table consists of two interlinking semicircles and is available with any wooden or marble top and can be custom sized.

#### MATERIALS

Metal, Wood

#### FINISHES

Bronzed, Pale Gold, Fishtail Silver

#### DIMENSIONS

Width: 59.06" (150.0cm) Depth: 13.78" (35.0cm) Height: 29.13" (74.0cm)