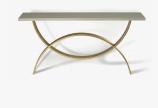

### DESCRIPTION

The Fishtail Console Table consists of two interlinking semicircles and is available with any wooden or marble top and can be custom sized.

#### MATERIALS

Metal, Wood

#### FINISHES

Bronzed, Pale Gold, Fishtail Silver