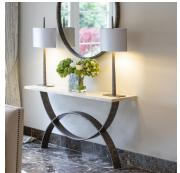

### DESCRIPTION

The Fishtail Console Table consists of two interlinking semicircles and is available with any wooden or marble top and can be custom sized.

#### MATERIALS

Metal, Wood

#### FINISHES

Bronzed, Pale Gold, Fishtail Silver