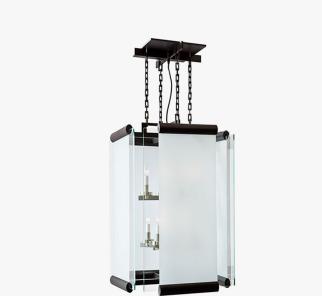

# **SLOANE LANTERN - 9628**

COLLECTION **POWELL & BONNELL** 

### DESCRIPTION

The Sloane Lantern from Powell & Bonnell visibly demands closer examination. Hanging from a unique canopy with squarelink chains, the grandly-scaled fixture's simple glass panels float away from the polished nickel candle holders by an armature finished with oval profile holders. The central frosted portions of the glass gently diffuse light from eight candle bulbs while revealing sparkle through its open corners.

MATERIALS Metal, Glass

COLOURS **Frosted Glass** 

#### DIMENSIONS

Width: 21.00" (53.34cm) Depth: 21.00" (53.34cm) Height: 32.00" (81.28cm)