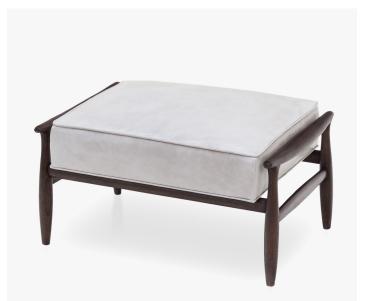

# SKIFF OTTOMAN - 386-02

COLLECTION IRONIES

#### DESCRIPTION

Upholstered ottoman made with hand-carved hardwood frame with bespoke upholstery, in a selection of finishes.

MATERIALS Wood, Fabric, Leather

FINISHES Please enquire about available Wood finishes

### DIMENSIONS

Width: 28.50" (72.39cm) Depth: 19.75" (50.165cm) Height: 17.50" (44.45cm) Seat Height: 16.00" (40.64cm)