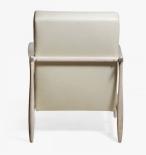

## SKIFF LOUNGE CHAIR - 386-01

COLLECTION IRONIES

## DESCRIPTION

Upholstered lounge chair made with hand-carved hardwood open frame with bespoke upholstery, in a selection of finishes.

MATERIALS Wood, Fabric, Leather

FINISHES Please enquire about available Wood finishes

DIMENSIONS Width: 28.50" (72.39cm) Depth: 34.25" (86.995cm) Height: 34.25" (86.995cm) Seat Height: 16.00" (40.64cm) Arm Height: 23.00" (58.42cm)