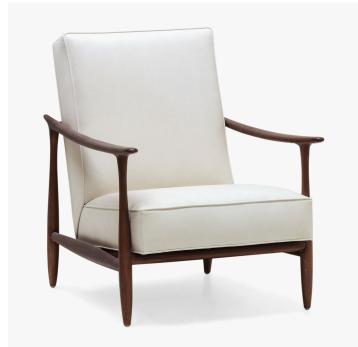

## SKIFF LOUNGE CHAIR - 386-01

COLLECTION IRONIES

## DESCRIPTION

Upholstered lounge chair made with hand-carved hardwood open frame with bespoke upholstery, in a selection of finishes.

MATERIALS Wood, Fabric, Leather

FINISHES Please enquire about available Wood finishes

DIMENSIONS Width: 28.50" (72.39cm) Depth: 34.25" (86.995cm) Height: 34.25" (86.995cm) Seat Height: 16.00" (40.64cm) Arm Height: 23.00" (58.42cm)