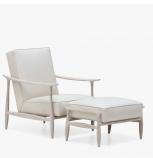

## SKIFF LOUNGE CHAIR - 386-01

COLLECTION IRONIES

## DESCRIPTION

Upholstered lounge chair made with hand-carved hardwood open frame with bespoke upholstery, in a selection of finishes.

MATERIALS Wood, Fabric, Leather

FINISHES Please enquire about available Wood finishes

DIMENSIONS Width: 28.50" (72.39cm) Depth: 34.25" (86.995cm) Height: 34.25" (86.995cm) Seat Height: 16.00" (40.64cm) Arm Height: 23.00" (58.42cm)