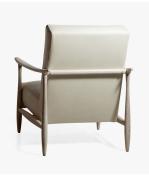

## SKIFF LOUNGE CHAIR - 386-01

COLLECTION IRONIES

## DESCRIPTION

Upholstered lounge chair made with hand-carved hardwood open frame with bespoke upholstery, in a selection of finishes.

MATERIALS Wood, Fabric, Leather

FINISHES Please enquire about available Wood finishes

DIMENSIONS Width: 28.50" (72.39cm) Depth: 34.25" (86.995cm) Height: 34.25" (86.995cm) Seat Height: 16.00" (40.64cm) Arm Height: 23.00" (58.42cm)